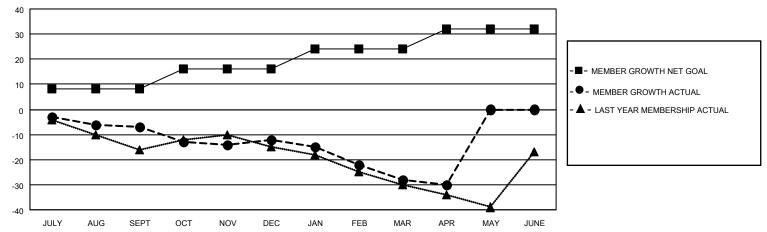

### GOALS AND ACTUAL MEMBERS CUMULATIVE

| ·                |    |                                |                            |              |    |
|------------------|----|--------------------------------|----------------------------|--------------|----|
| DROPPED CLUBS: 0 |    | 21 CLUBS OF 33 ADDED 1 OR MORE | GENDER DISTRIBUTION        |              |    |
|                  |    | NEW MEMBERS                    | MALE                       | 911 (74.92%) |    |
|                  |    |                                | FEMALE                     | 305 (25.08%) |    |
| DROPPED MEMBERS  |    |                                |                            | ,            |    |
| DECEASED         | 15 | CLICK HERE FOR CUMULATIVE      | TOTAL FAMILY UNIT MEMBERS  |              | 44 |
| CLUB CANCELLED   | 0  | MEMBERSHIP DATA                | FAMILY MEMBERS PAYING HALF |              |    |
| OTHER            | 64 |                                |                            |              | 22 |
| TOTAL            | 79 |                                | DOLO                       |              |    |